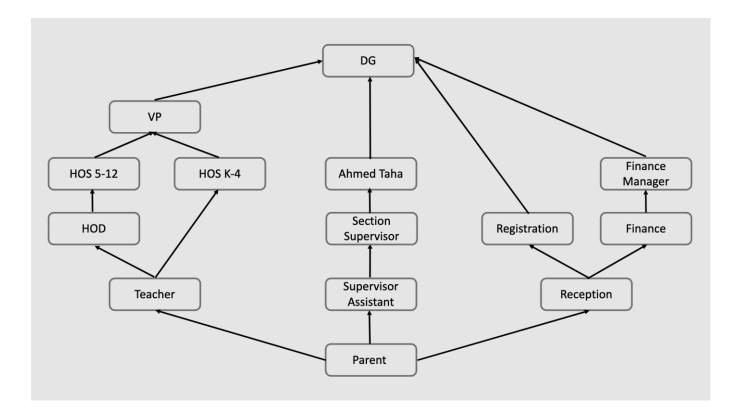

- **Teacher to Parent Communication:** Teachers are encouraged to engage in communication with parents during designated office hours. This communication should pertain specifically to the academic progress, performance, and well-being of students. Teachers should provide timely updates, feedback, and academic insights to parents, ensuring a collaborative approach towards the student's development. Acknowledgement and next steps should be provided within 48 hours.
- **Supervisor to Parent Communication:** Supervisors will engage in communication with parents during their office hours, focusing on matters related to student absences and disciplinary issues. Clear and transparent communication regarding attendance and behavior is crucial to maintain a productive partnership between the school and parents in nurturing responsible student conduct.
- **General Complaints Procedure:** General complaints should be directed through the school reception. Parents are required to submit a formal complaint form, outlining the nature of the complaint. The reception will forward the complaint to the relevant department for investigation and resolution. The department concerned will ensure a callback within 48 hours to address the complaint comprehensively.
- **Escalation Protocol:** If an issue requires urgent attention, the supervising teacher or relevant staff should promptly notify the designated individuals based on the grade levels:
- K-4: Ms. Jo
- 5-12: Head of Academics (HOD) initially, and if further escalation is necessary, Ms. Jackie.
- If further escalation is required for academics Mr. James will be notified
- **Complaints to Relevant Departments:** Complaints related to specific departments (e.g., bus, finance, registration, health, and safety) should be directly forwarded to the respective departments through the complaints form. The department concerned will investigate and address the complaint, accordingly, providing a resolution within 48 hours.

## **Communication Flow**

By adhering to this communication policy, we aim to enhance transparency, accountability, and efficiency in addressing concerns and maintaining a positive relationship between the school and our stakeholders. Open lines of communication are essential for the mutual benefit of our students, parents, and the entire school community.